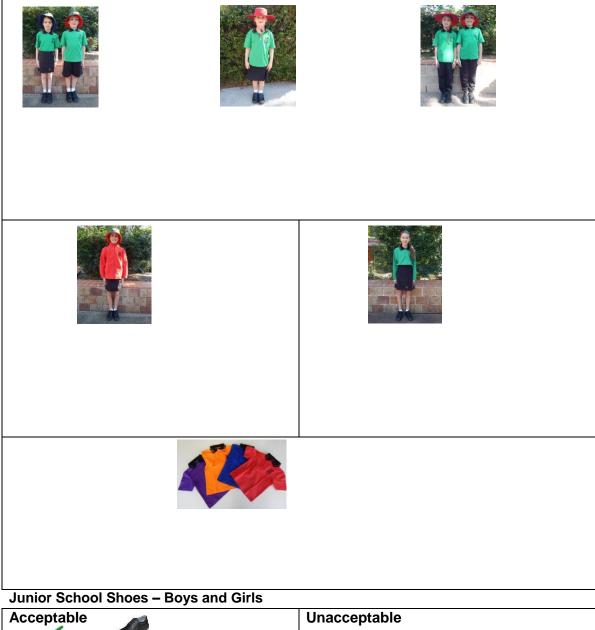

#### **Girls Uniform**

|                                     | Item                                                                                                                                                           | How / when worn                                                                                                                                   |
|-------------------------------------|----------------------------------------------------------------------------------------------------------------------------------------------------------------|---------------------------------------------------------------------------------------------------------------------------------------------------|
| Green Polo Shirt<br>(short sleeve)  | Green polyester polo shirt.<br>OR<br>Green cotton backed polyester polo shirt.<br>(Both with College emblem embroidered on<br>shirt).                          | May have all buttons done up or top button undone.                                                                                                |
| Green Polo Shirt                    | Green polyester long sleeve polo shirt with                                                                                                                    | May have all buttons done up or top                                                                                                               |
| (long sleeve)<br>Black Shorts       | College emblem embroidered on shirt.<br>Black polyester rugby shorts with KG<br>emblem.<br><i>OR</i><br>Black poly cotton rugby knit shorts with KG<br>emblem. | button undone.<br>Worn on the waist. Polo shirt to be<br>worn out.                                                                                |
| Black Skirt                         | Black poly cotton skirt with KG emblem.                                                                                                                        | To be worn at knee length. Worn on the waist. Polo shirt to be tucked in.                                                                         |
| Black Skort                         | Black poly cotton skort with KG emblem.                                                                                                                        | To be worn at knee length. Worn on the waist. Polo shirt to be tucked in.                                                                         |
| Red Polar Fleece Zip<br>Jacket      | Red fleece jacket with zip front and KG emblem.                                                                                                                | To always be in good condition.                                                                                                                   |
| Black Track Pants                   | Black polyester cotton track pants.                                                                                                                            | Worn on the waist. Polo shirt to be worn either tucked in or out.                                                                                 |
| Year 1 - 5 Reversible<br>Bucket Hat | All Year 1-5 students must wear the microfibre reversible bucket hat, with the school badge embroidered on the front.                                          | The badge is to be facing the middle<br>of the student's front and the brim is<br>turned down. The brim is one<br>centimetre above the eye brows. |
| Prep<br>Red Broad Brimmed<br>Hat    | All Prep students must wear the red broad<br>brimmed hat, with the school badge<br>embroided on the front.                                                     | The badge is to be facing the middle<br>of the student's front and the brim is<br>turned down. The brim is one<br>centimetre above the eye brows. |
| House Polo Shirt                    | Polyester/cotton blend polo shirt in house colour. Worn only for Sports Days and house Cup activities.                                                         | May have all buttons done up or top button undone.                                                                                                |
| Shoes                               | Plain black leather closed in shoes or plain black joggers.                                                                                                    | Shoes are to be worn with laces tied<br>in a bow. No colour other than<br>black to be visible.                                                    |
| Socks                               | White cotton socks, with or without the College emblem.                                                                                                        | Need to be large enough so that the sock is seen above the shoe.                                                                                  |
| Hair Adornment                      | The only hair adornment is red or green ribbon, headband or clips in red/green.                                                                                | It must be worn over hair ties that<br>are similar to the student's hair<br>colour.                                                               |

## **Boys Uniform**

|                                    | Item                                                                                                                                         | How / when worn                                                   |
|------------------------------------|----------------------------------------------------------------------------------------------------------------------------------------------|-------------------------------------------------------------------|
| Green Polo Shirt<br>(short sleeve) | Green polyester polo shirt.<br><i>OR</i><br>Green cotton backed polyester polo shirt.<br>(Both with College emblem embroidered<br>on shirt). | May have all buttons or done up or top button undone.             |
| Green Polo Shirt<br>(long sleeve)  | Green polyester long sleeve polo shirt with College emblem embroidered on shirt.                                                             | May have all buttons done up or top button undone.                |
| Black Shorts                       | Black polyester rugby shorts with KG<br>emblem.<br><i>OR</i><br>Black poly cotton rugby knit shorts with<br>KG emblem.                       | Worn on the waist. Polo shirt to be worn out.                     |
| Red Polar Fleece Zip<br>Jacket     | Red fleece jacket with zip front and KG emblem.                                                                                              | To always be in good condition.                                   |
| Black Track Pants                  | Black polyester cotton track pants.                                                                                                          | Worn on the waist. Polo shirt to be worn either tucked in or out. |

| Year 1 - 5 Reversible<br>Bucket Hat | All Year 1-5 students must wear the microfibre reversible bucket hat, with the school badge embroidered on the front. | The badge is to be facing the middle<br>of the student's front and the brim is<br>turned down. The brim is one<br>centimetre above the eye brows. |
|-------------------------------------|-----------------------------------------------------------------------------------------------------------------------|---------------------------------------------------------------------------------------------------------------------------------------------------|
| Red Broad Brimmed<br>Hat            | All Prep students must wear the red broad<br>brimmed hat, with the school badge<br>embroidered on the front.          | The badge is to be facing the middle<br>of the student's front and the brim is<br>turned down. The brim is one<br>centimetre above the eye brows. |
| House Polo Shirt                    | Polyester/cotton blend polo shirt in house colour. Worn only for Sports Days and house Cup activities.                | May have all buttons done up or top button undone.                                                                                                |
| Shoes                               | Plain black leather closed in shoes or plain black joggers.                                                           | Shoes are to be worn with laces tied<br>in a bow. No colour other than black<br>to be visible.                                                    |
| Socks                               | White cotton socks, with or without the College emblem.                                                               | Need to be large enough so that the sock is seen above the shoe.                                                                                  |

### Boys and Girls

- Hats Students must wear the reversible bucket hat (Year 1-5) or red broad brimmed hat (Prep) for all
  outdoor activities. These are available through the SUB Shop and are compulsory. We follow a no hat, no
  play policy.
- Shoes Plain black leather closed in lace up / velcro shoes or black joggers only. No thongs or ankle strap style to be worn at any time
- Tights Black Term 2 or 3 only. No knee high stockings or footless black leggings.
- Jewellery Is not considered a part of the school uniform and is not recommended. Large necklaces, rings and bracelets are not allowed.
- Hair Must be neat and tidy as attention drawing extremes of dress and appearance are not acceptable. Outlandish hair styles or unnatural hair colour (bleached or dyed) will not be permitted in the school. Students with long hair must tie their hair back, with red or green ribbons, headband or clips as the only adornment.