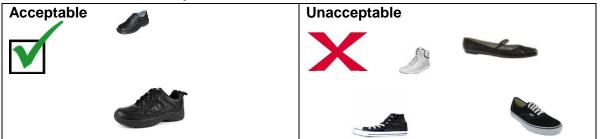

#### **Girls Uniform**

|                                     | Item                                                                                                                                                           | How / when worn                                                                                                                                   |
|-------------------------------------|----------------------------------------------------------------------------------------------------------------------------------------------------------------|---------------------------------------------------------------------------------------------------------------------------------------------------|
| Green Polo Shirt<br>(short sleeve)  | Green polyester polo shirt.<br>OR<br>Green cotton backed polyester polo shirt.<br>(Both with College emblem embroidered on<br>shirt).                          | May have all buttons done up or top button undone.                                                                                                |
| Green Polo Shirt                    | Green polyester long sleeve polo shirt with                                                                                                                    | May have all buttons done up or top                                                                                                               |
| (long sleeve)<br>Black Shorts       | College emblem embroidered on shirt.<br>Black polyester rugby shorts with KG<br>emblem.<br><i>OR</i><br>Black poly cotton rugby knit shorts with KG<br>emblem. | button undone.<br>Worn on the waist. Polo shirt to be<br>worn out.                                                                                |
| Black Skirt                         | Black poly cotton skirt with KG emblem.                                                                                                                        | To be worn at knee length. Worn on the waist. Polo shirt to be tucked in.                                                                         |
| Black Skort                         | Black poly cotton skort with KG emblem.                                                                                                                        | To be worn at knee length. Worn on the waist. Polo shirt to be tucked in.                                                                         |
| Red Polar Fleece Zip<br>Jacket      | Red fleece jacket with zip front and KG emblem.                                                                                                                | To always be in good condition.                                                                                                                   |
| Black Track Pants                   | Black polyester cotton track pants.                                                                                                                            | Worn on the waist. Polo shirt to be worn either tucked in or out.                                                                                 |
| Year 1 - 5 Reversible<br>Bucket Hat | All Year 1-5 students must wear the microfibre reversible bucket hat, with the school badge embroidered on the front.                                          | The badge is to be facing the middle<br>of the student's front and the brim is<br>turned down. The brim is one<br>centimetre above the eye brows. |
| Prep<br>Red Broad Brimmed<br>Hat    | All Prep students must wear the red broad<br>brimmed hat, with the school badge<br>embroided on the front.                                                     | The badge is to be facing the middle<br>of the student's front and the brim is<br>turned down. The brim is one<br>centimetre above the eye brows. |
| House Polo Shirt                    | Polyester/cotton blend polo shirt in house colour. Worn only for Sports Days and house Cup activities.                                                         | May have all buttons done up or top button undone.                                                                                                |
| Shoes                               | Plain black leather closed in shoes or plain black joggers.                                                                                                    | Shoes are to be worn with laces tied<br>in a bow. No colour other than<br>black to be visible.                                                    |
| Socks                               | White cotton socks, with or without the College emblem.                                                                                                        | Need to be large enough so that the sock is seen above the shoe.                                                                                  |
| Hair Adornment                      | The only hair adornment is red or green ribbon, headband or clips in red/green.                                                                                | It must be worn over hair ties that<br>are similar to the student's hair<br>colour.                                                               |

| Year 1 - 5 Reversible<br>Bucket Hat | All Year 1-5 students must wear the microfibre reversible bucket hat, with the school badge embroidered on the front. | The badge is to be facing the middle<br>of the student's front and the brim is<br>turned down. The brim is one<br>centimetre above the eye brows. |
|-------------------------------------|-----------------------------------------------------------------------------------------------------------------------|---------------------------------------------------------------------------------------------------------------------------------------------------|
| Red Broad Brimmed<br>Hat            | All Prep students must wear the red broad<br>brimmed hat, with the school badge<br>embroidered on the front.          | The badge is to be facing the middle<br>of the student's front and the brim is<br>turned down. The brim is one<br>centimetre above the eye brows. |
| House Polo Shirt                    | Polyester/cotton blend polo shirt in house colour. Worn only for Sports Days and house Cup activities.                | May have all buttons done up or top button undone.                                                                                                |
| Shoes                               | Plain black leather closed in shoes or plain black joggers.                                                           | Shoes are to be worn with laces tied<br>in a bow. No colour other than black<br>to be visible.                                                    |
| Socks                               | White cotton socks, with or without the College emblem.                                                               | Need to be large enough so that the sock is seen above the shoe.                                                                                  |

### Boys and Girls

- Hats Students must wear the reversible bucket hat (Year 1-5) or red broad brimmed hat (Prep) for all
  outdoor activities. These are available through the SUB Shop and are compulsory. We follow a no hat, no
  play policy.
- Shoes Plain black leather closed in lace up / velcro shoes or black joggers only. No thongs or ankle strap style to be worn at any time
- Tights Black Term 2 or 3 only. No knee high stockings or footless black leggings.
- Jewellery Is not considered a part of the school uniform and is not recommended. Large necklaces, rings and bracelets are not allowed.
- Hair Must be neat and tidy as attention drawing extremes of dress and appearance are not acceptable. Outlandish hair styles or unnatural hair colour (bleached or dyed) will not be permitted in the school. Students with long hair must tie their hair back, with red or green ribbons, headband or clips as the only adornment.

#### Shoes

- In the Junior School, clean plain black leather closed in lace up / velcro shoes or black joggers only.
- In the Middle and Senior School, clean plain black leather lace up school shoes non laced black leather dress style shoes are permitted in the Senior School (refer to sub school specific information).
- Appropriate heel height for girls' shoes approximately 3 cm. Mid and high-cut boots are not acceptable.
- Shoes for HPE/Sport may be a pair of sandshoes/joggers predominantly black or white in colour.